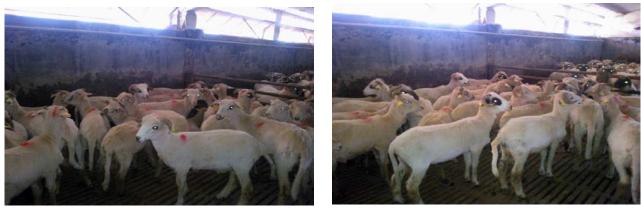

## To whom it may concern

Dear Partners, please find the following commercial proposal for Sheep, Cattle Livestock .

We have now available **5 basic categories** of product (animals alive for export):

LIVE SHEEP, mix of mature and young sheep, of age 1-5 years, 35-60 kg, mostly female (mainly breed Tsigai, Tsurcana, and Karakul), at \$ 2,05 per kilogram
 YOUNG SHEEP (lambs), mixed male and female, up to 1 year, 25-40 kg – the market price in this off-season period is \$ 2.35 /kg.

3. **YOUNG MALE SHEEP (RAMS)**, up to 1 year, 30-40 kg – the best extraseason price is **\$2.65- 2.75** /kg.

4. **FERTILIZED YOUNG FEMALE SHEEP (EWES),** about 1 year (from the last season), the better price is **\$3.70** /kg.

Product: Sheep Livestock Origin: Moldova. Quantity: 5000 heads Certification: Health Certificate Weight : 35-45 kg Payment terms: 30% TT- 70% L/C (In the case of 100% prepayment, the price will be reduced)