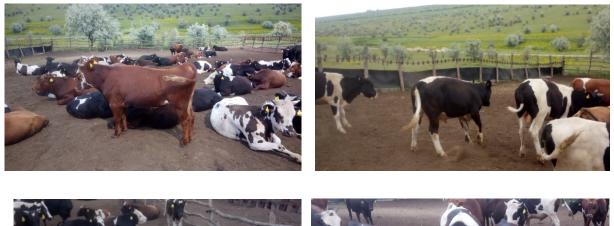

5. CATTLE (YOUNG BULLS, Rase - Zimental, Baltata bruna, Baltata neagra, other European breeds ), about 1,5 year (from the last season), 250-350 kg at \$ 2.25 per kilogram.

Product: Cattle Livestock
Origin: Moldova.
Quantity: 1400 heads
Certification: Health Certificate
Weight: 450 to 600 K.G
Payment terms: 30% TT- 70% L/C (In the case of 100% prepayment, the price will be reduced)
Price: 2100 dollars / tone (FOB Giurgiulesti Moldova )